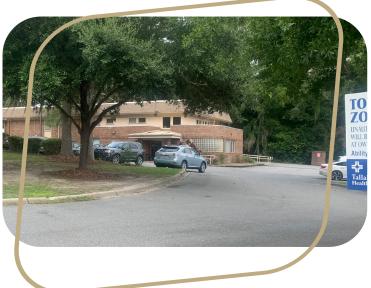

Annex patients do not need to park in the TMH parking garage. The Annex parking lot entrance is to the right side of the building, off of Surgeons Drive. Enter the office via the green door at the front of the building.