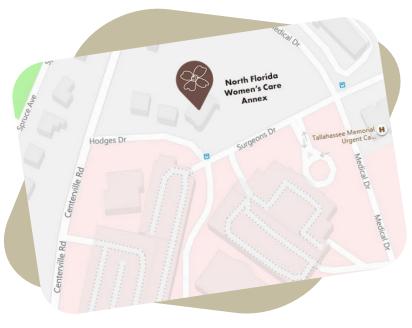

## DIRECTIONS

The Annex is across the street from our main office. It is on the corner of Hodges Drive and Surgeons Drive, facing the main entrance to the TMH parking garage.

> The address is: 1219 Hodges Drive Tallahassee, FL 32308

Annex patients do not need to park in the TMH parking garage. The Annex parking lot entrance is to the right side of the building, off of Surgeons Drive. Enter the office via the green door at the front of the building.